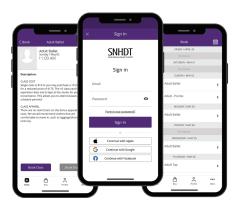

 $\label{lem:continuous} Advanced booking for all classes is required and will be available weekly \& daily through our website.$ 

## Advanced booking for all classes is required.

Download our App for easy booking

| CLASS<br>MONDAY                     | TIME              | DATES OFFERED                   | NOTE                 |
|-------------------------------------|-------------------|---------------------------------|----------------------|
| Open Int/Adv Ballet                 | 5:30 – 7:00pm     | June 17 – Aug 26                | No class: 7/1        |
| Intro to Contemporary (Ages 8+)     | 5:30 – 7:00pm     | July 8 & 15                     | 2 weeks only         |
| TUESDAY                             |                   |                                 |                      |
| Open Int/Adv Ballet                 | 5:30 – 7:00pm     | June 18 – Aug 27                | No class: 7/2        |
| Beginner Ballet (Ages 9-12)         | 5:30 – 7:00pm     | June 18 – Aug 27                | No class: 7/2        |
| Adult Beginner Ballet               | 7:00 – 8:30pm     | June 18 – Aug 27                | No class: 7/2        |
| Contemporary Dance (Ages 11+)       | 7:00 – 8:30pm     | July 9, 16 & Aug 13 & 20        | 4 weeks only         |
| WEDNESDAY                           |                   |                                 |                      |
| Open Int/Adv Ballet                 | 5:30 – 7:00pm     | June 19 – Aug 28                | No class: 7/3        |
| Open Hip-Hop                        | 7:00 – 8:00pm     | July 10, 17, 24, 31 & Aug 7     | 5 weeks only         |
| Int/Adv Jazz                        | 8:00 – 9:00pm     | July 10, 17, 24, 31 & Aug 7     | 5 weeks only         |
|                                     |                   | · ·                             | •                    |
| THURSDAY                            |                   |                                 |                      |
| Open Int/Adv Ballet                 | 5:30 – 7:00pm     | June 20 – Aug 22                | No class: 7/4        |
| Absolute Beginner Tap (Adult/Teens) | 5:30 – 6:00pm     | July 11, 18, 25 & Aug 1, 8      | 5 weeks only         |
| Adult Tap                           | 6:00 – 7:00pm     | July 11, 18, 25 & Aug 1, 8      | 5 weeks only         |
| FRIDAY                              |                   |                                 |                      |
| Mommy & Me (18 mo-24 mo)            | 9:30 – 10:00am    | June 21 & 28                    | 2 weeks only         |
| Creative Movement (Ages 3-4)        | 10:00 – 10:30am   | June 21 & 28                    | 2 weeks only         |
| Tap & Ballet (Ages 4-5)             | 10:30 – 11:15am   | June 21 & 28                    | 2 weeks only         |
| Teen Ballet for Young Men           | 4:00 – 5:30pm     | June 21 – Aug 23                | No class: 7/5        |
| Open Int/Adv Ballet                 | 5:30-7:00pm       | June 21 – Aug 23                | No class: 7/5        |
| SATURDAY                            |                   |                                 |                      |
| Creative Movement (Ages 3-4)        | 9:00 – 9:30am     | July 13, 20, 27 & Aug 3, 10, 17 | 6 weeks only         |
| Tap & Ballet (Ages 4-5)             | 9:30 – 10:15am    | July 13, 20, 27 & Aug 3, 10, 17 | 6 weeks only         |
| Adult Ballet                        | 10:00 – 11:30am   | July 13, 20, 27 & Aug 3, 10, 17 | 6 weeks only         |
| SUNDAY                              |                   |                                 |                      |
| Adult Beginner Ballet               | 11:00 – 12:30pm   | June 23 – Aug 25                | No class: 6/30 & 7/7 |
| Adult Pointe                        | 12:30 – 1:15pm    | June 23 – Aug 25                | No class: 6/30 & 7/7 |
|                                     | =:== = =:==  -::: | J                               |                      |